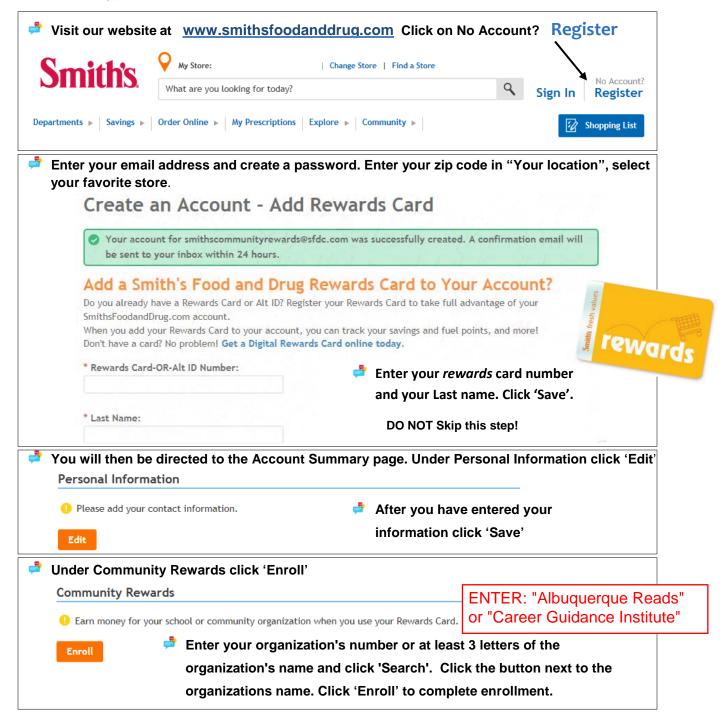

## How to Create an Account at www.smithsfoodanddrug.com

- To participate in the Smith's Community Rewards program you must create an account on-line.
- If you do not yet have a Smith's rewards card they are available at your local Smith's Store.

## Follow these 📑 instructions to Register for a Smith's on-line Account:

REMEMBER, purchases will not count toward a donation to an organization until after you register your *rewards* card and link to an organization. Participants must swipe their registered Smith's *rewards* card or use the phone number that is related to their registered Smith's *rewards* card when shopping for each purchase to count.